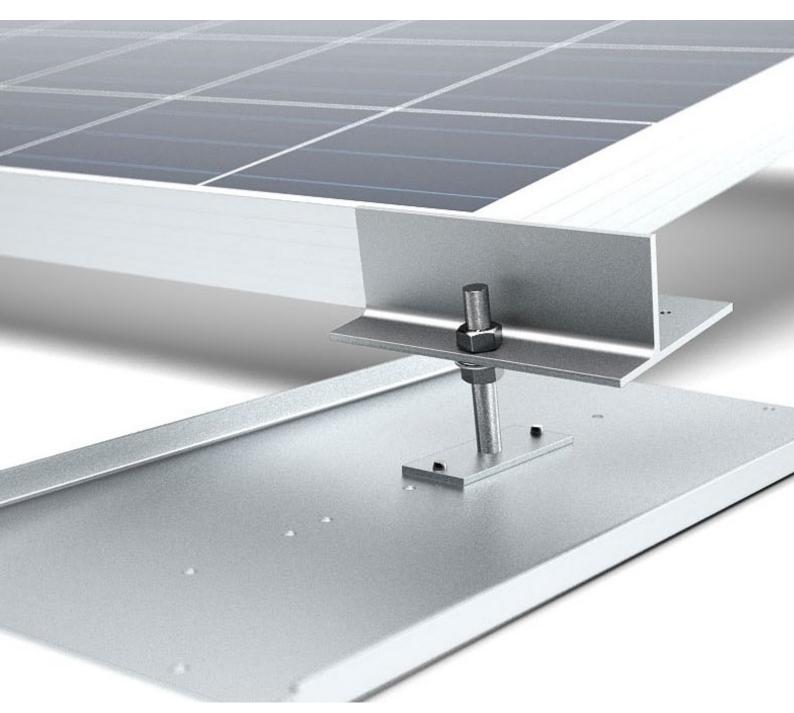

## YOUR ADVANTAGES

- Extreme light aluminium construction
- No perforation of the roof membrane
- Fast and easy assembly by the use of less mounting parts
- No need for special tools
- Optimized utilization of the given area
- Optimal protection of the roof membrane by the use of pre-assembled edge protection
- Shadow free installation of the modules
- Wind channel tests have been implemented successfully by the institute for aerodynamic (I.F.I.)
- Low ballast due to new arrangements of the modules
- Every connector is made of high quality stainless steel A2 (1.4301)
- Fast and short-term ability to supply

| TECHNICAL DATA - PlanTec Universal East-West |                                                  |
|----------------------------------------------|--------------------------------------------------|
| Suitable roof types                          | Flat roofs                                       |
| Usable module types                          | Every common framed module (approx. 1.6 m x 1 m) |
| Material                                     | Stainless steel A2 (1.4301) and Aluminum         |
| Module inclination                           | 10°                                              |
| Roof inclination                             | max. 5°                                          |
| Basic width                                  | Approx. 2375 mm                                  |