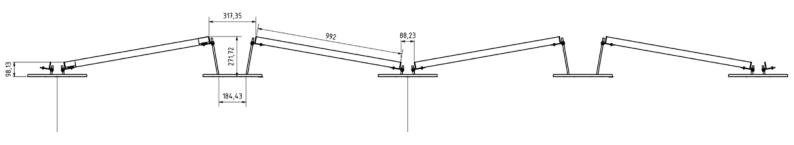

| TECHNICAL DATA - PlanTec Universal East-West |                                                  |
|----------------------------------------------|--------------------------------------------------|
| Suitable roof types                          | Flat roofs                                       |
| Usable module types                          | Every common framed module (approx. 1.6 m x 1 m) |
| Material                                     | Stainless steel A2 (1.4301) and Aluminum         |
| Module inclination                           | 10°                                              |
| Roof inclination                             | max. 5°                                          |
| Basic width                                  | Approx. 2375 mm                                  |