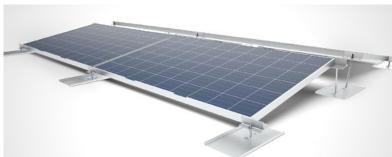

## PlanTec Universal East-West fast, safe, cost-efficient

## YOUR ADVANTAGES

- Extreme light aluminium construction
- No perforation of the roof membrane
- Fast and easy assembly by the use of less mounting parts
- No need for special tools
- Optimized utilization of the given area
- Optimal protection of the roof membrane by the use of pre-assembled edge protection
- Shadow free installation of the modules
- Wind channel tests have been implemented successfully by the institute for aerodynamic (I.F.I.)
- Low ballast due to new arrangements of the modules
- Every connector is made of high quality stainless steel A2 (1.4301)
- Fast and short-term ability to supply

| TECHNICAL DATA - PlanTec Universal East-West |                                                  |
|----------------------------------------------|--------------------------------------------------|
| Suitable roof types                          | Flat roofs                                       |
| Usable module types                          | Every common framed module (approx. 1.6 m x 1 m) |
| Material                                     | Stainless steel A2 (1.4301) and Aluminum         |
| Module inclination                           | 10°                                              |
| Roof inclination                             | max. 5°                                          |
| Basic width                                  | Approx. 2375 mm                                  |