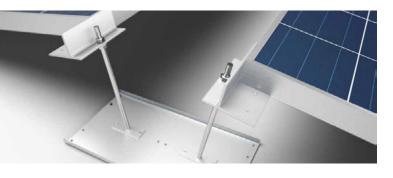

## PlanTec Universal East-West fast, safe, cost-efficient

## YOUR ADVANTAGES

- Extreme light aluminium construction
- No perforation of the roof membrane
- Fast and easy assembly by the use of less mounting parts
- No need for special tools
- Optimized utilization of the given area
- Optimal protection of the roof membrane by the use of pre-assembled edge protection
- Shadow free installation of the modules
- Wind channel tests have been implemented successfully by the institute for aerodynamic (I.F.I.)
- Low ballast due to new arrangements of the modules
- Every connector is made of high quality stainless steel A2 (1.4301)
- Fast and short-term ability to supply